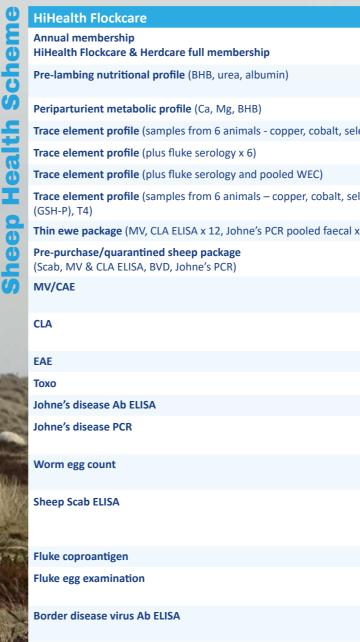

# flockcare

flexible membership plan helping you to get the most out of lab diagnostics for your flock and flocks under your care. Members receive expert advice and discounted testing in the following areas to improve flock health and productivity:

- Parasitology
- Clinical chemistry including trace elements
- Infectious disease testing

Testing can be used to monitor flock status and to investigate common problems such as barren ewes, thin ewes, ill thrift in lambs and worm and fluke control.